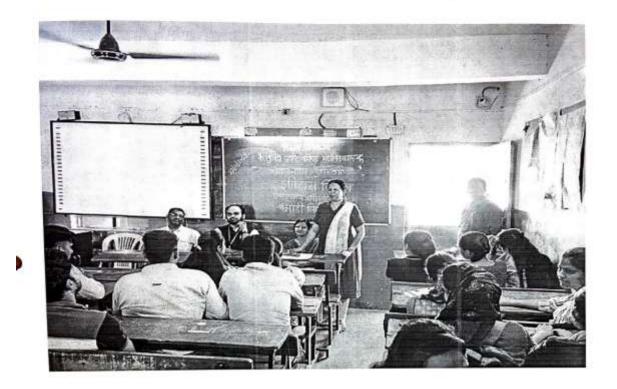

# Mr.Santosh Nakate Interacting & Delivering lecture

-Pratistaan 10 e T. D. Pathara Arts. Commerce & Science Sr. College Chandan Nagar, Pune 14.

Mr.Santosh Nakate Interacting & Delivering lecture

ratistaa e T. D. Pathare Arta. Commerce & Science Sr. College Chandan Nagar, Pune 14.