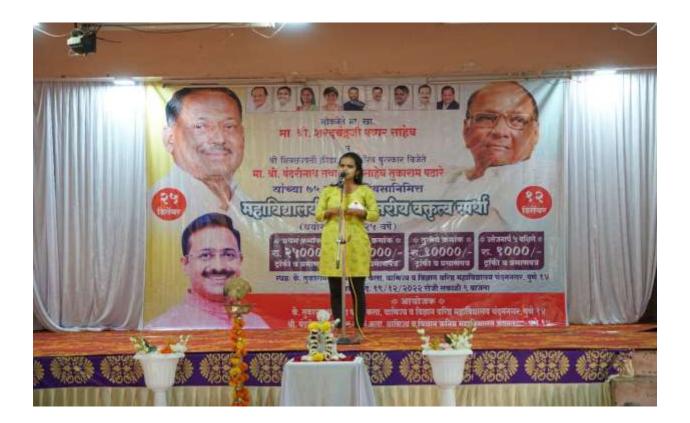

चंदननगर येथील पठारे महाविद्यालयात राज्यस्तरीय वक्तृत्व स्पर्धेतील विजेत्यासोबत मान्यवर.

# राज्यस्तरीय वक्तृत्व स्पर्धेत यश पाटील प्रथम

येखडा : पुढारी वृत्तसेवा चंदननगर येथील विकास प्रतिष्ठान शिक्षण संस्थेच्या वतीने लोकनेते शरद पवार a कीडा शिवछत्रपती जीवनगौरव पुरस्कार विजेते पंढरीनाथ तथा अण्णासाहेब तुकाराम संस्थेतर्फे स्पर्धेचे पठारे यांच्या ७५ व्या आयोजन वाढदिवसानिमित्त राज्यस्तरीय महाविद्यालयीन वक्तुत्व स्पर्धेचे आयोजन करण्यात आले होते.

या वक्तृत्व स्पर्धेसाठी महाराष्ट्रातील वेगवेगळ्या जिल्ह्यातील विद्यार्थी वक्ते सहभागी ज्ञाले होते. यामध्ये प्रथम क्रमांक यश पार्टील याने, तर रोहन कबडे याने द्वितीय क्रमांक प्राप्त केला. सुजित

काळंगे याने तृतीय स्थान पटकावले. विकास या कार्यक्रमास विकास प्रतिष्ठान या वतीने शिक्षण संस्थेचे संस्थापक अध्यक्ष त्व पंढरीनाथ तथा अण्णासाहेब तुकाराम पठारे, संस्थेचे तुकाराम पठारे, संस्थेचे सचिव आणि महाराष्ट्र प्रतिष्ठान शिक्षण व गोवा बार असोसिएशनचे

स्पथय उपाध्यक्ष ॲड. राजेंद्र जन उमाप, संस्थेचे उपाध्यक्ष व माजी नगरसेवक महेंद्र पठारे, कै. तुकाराम धोंडिबा पठारे

महाविद्यालयाचे प्राचार्य डॉ. राहुल जगदाळे, पंढरीनाथ तुकाराम पठारे, कनिष्ठ महाविद्यालयाचे प्राचार्य प्रा. दिलीप मोडक, डॉ. राजेंद्र थोरात व डॉ. पांडुरंग कंद हे मान्यवर उपस्थित होते.