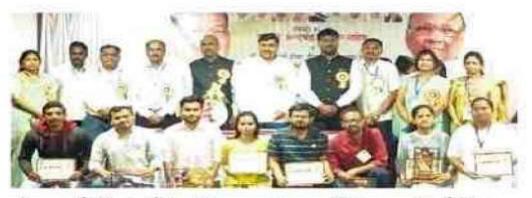

# राज्यस्तरीय वक्तृत्व स्पर्धेत यश पाटील प्रथम

येखडा : पुढारी वृत्तसेवा चंदननगर येथील विकास प्रतिष्ठान शिक्षण संस्थेच्या वतीने लोकनेते शरद पवार a कीडा शिवछत्रपती जीवनगौरव पुरस्कार विजेते पंढरीनाथ तथा अण्णासाहेब तुकाराम संस्थेतर्फे स्पर्धेचे पठारे यांच्या ७५ व्या आयोजन वाढदिवसानिमित्त राज्यस्तरीय महाविद्यालयीन वक्तुत्व स्पर्धेचे आयोजन करण्यात आले होते.

या वक्तृत्व स्पर्धेसाठी महाराष्ट्रातील वेगवेगळ्या जिल्ह्यातील विद्यार्थी वक्ते सहभागी ज्ञाले होते. यामध्ये प्रथम क्रमांक यश पार्टील याने, तर रोहन कबडे याने द्वितीय क्रमांक प्राप्त केला. सुजित

काळंगे याने तृतीय स्थान पटकावले. विकास या कार्यक्रमास विकास प्रतिष्ठान या वतीने शिक्षण संस्थेचे संस्थापक अध्यक्ष त्व पंढरीनाथ तथा अण्णासाहेब तुकाराम पठारे, संस्थेचे तुकाराम पठारे, संस्थेचे सचिव आणि महाराष्ट्र प्रतिष्ठान शिक्षण व गोवा बार असोसिएशनचे

स्पथय उपाध्यक्ष ॲड. राजेंद्र जन उमाप, संस्थेचे उपाध्यक्ष व माजी नगरसेवक महेंद्र पठारे, कै. तुकाराम धोंडिबा पठारे

महाविद्यालयाचे प्राचार्य डॉ. राहुल जगदाळे, पंढरीनाथ तुकाराम पठारे, कनिष्ठ महाविद्यालयाचे प्राचार्य प्रा. दिलीप मोडक, डॉ. राजेंद्र थोरात व डॉ. पांडुरंग कंद हे मान्यवर उपस्थित होते.