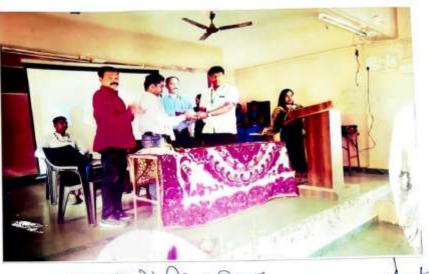

# राज्यस्तरीय वक्तृत्व स्पर्धेत यश पाटील प्रथम

येखडा : पुढारी वृत्तसेवा चंदननगर येथील विकास प्रतिष्ठान शिक्षण संस्थेच्या वतीने लोकनेते शरद पवार a कीडा शिवछत्रपती जीवनगौरव पुरस्कार विजेते पंढरीनाथ तथा अण्णासाहेब तुकाराम संस्थेतर्फे स्पर्धेचे पठारे यांच्या ७५ व्या आयोजन वाढदिवसानिमित्त राज्यस्तरीय महाविद्यालयीन वक्तुत्व स्पर्धेचे आयोजन करण्यात आले होते.

या वक्तृत्व स्पर्धेसाठी महाराष्ट्रातील वेगवेगळ्या जिल्ह्यातील विद्यार्थी वक्ते सहभागी ज्ञाले होते. यामध्ये प्रथम क्रमांक यश पार्टील याने, तर रोहन कबडे याने द्वितीय क्रमांक प्राप्त केला. सुजित

काळंगे याने तृतीय स्थान पटकावले. विकास या कार्यक्रमास विकास प्रतिष्ठान या वतीने शिक्षण संस्थेचे संस्थापक अध्यक्ष त्व पंढरीनाथ तथा अण्णासाहेब तुकाराम पठारे, संस्थेचे तुकाराम पठारे, संस्थेचे सचिव आणि महाराष्ट्र प्रतिष्ठान शिक्षण व गोवा बार असोसिएशनचे

स्पथय उपाध्यक्ष ॲड. राजेंद्र जन उमाप, संस्थेचे उपाध्यक्ष व माजी नगरसेवक महेंद्र पठारे, कै. तुकाराम धोंडिबा पठारे

महाविद्यालयाचे प्राचार्य डॉ. राहुल जगदाळे, पंढरीनाथ तुकाराम पठारे, कनिष्ठ महाविद्यालयाचे प्राचार्य प्रा. दिलीप मोडक, डॉ. राजेंद्र थोरात व डॉ. पांडुरंग कंद हे मान्यवर उपस्थित होते.