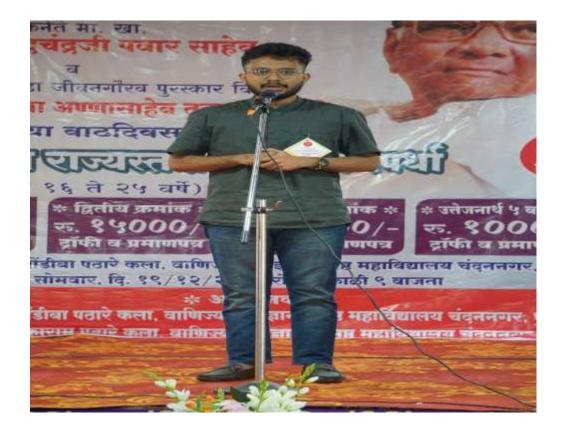

चंदननगर येथील पठारे महाविद्यालयात राज्यस्तरीय वक्तृत्व स्पर्धेतील विजेत्यासोबत मान्यवर.

# राज्यस्तरीय वक्तृत्व स्पर्धेत यश पाटील प्रथम

येखडा : पुढारी वृत्तसेवा चंदननगर येथील विकास प्रतिष्ठान शिक्षण संस्थेच्या वतीने लोकनेते शरद पवार a कीडा शिवछत्रपती जीवनगौरव पुरस्कार विजेते पंढरीनाथ तथा अण्णासाहेब तुकाराम संस्थेतर्फे स्पर्धेचे पठारे यांच्या ७५ व्या आयोजन वाढदिवसानिमित्त राज्यस्तरीय महाविद्यालयीन वक्तुत्व स्पर्धेचे आयोजन करण्यात आले होते.

या वक्तृत्व स्पर्धेसाठी महाराष्ट्रातील वेगवेगळ्या जिल्ह्यातील विद्यार्थी वक्ते सहभागी ज्ञाले होते. यामध्ये प्रथम क्रमांक यश पार्टील याने, तर रोहन कबडे याने द्वितीय क्रमांक प्राप्त केला. सुजित

काळंगे याने तृतीय स्थान पटकावले. विकास या कार्यक्रमास विकास प्रतिष्ठान या वतीने शिक्षण संस्थेचे संस्थापक अध्यक्ष त्व पंढरीनाथ तथा अण्णासाहेब तुकाराम पठारे, संस्थेचे तुकाराम पठारे, संस्थेचे सचिव आणि महाराष्ट्र प्रतिष्ठान शिक्षण व गोवा बार असोसिएशनचे

स्पथय उपाध्यक्ष ॲड. राजेंद्र जन उमाप, संस्थेचे उपाध्यक्ष व माजी नगरसेवक महेंद्र पठारे, कै. तुकाराम धोंडिबा पठारे

महाविद्यालयाचे प्राचार्य डॉ. राहुल जगदाळे, पंढरीनाथ तुकाराम पठारे, कनिष्ठ महाविद्यालयाचे प्राचार्य प्रा. दिलीप मोडक, डॉ. राजेंद्र थोरात व डॉ. पांडुरंग कंद हे मान्यवर उपस्थित होते.