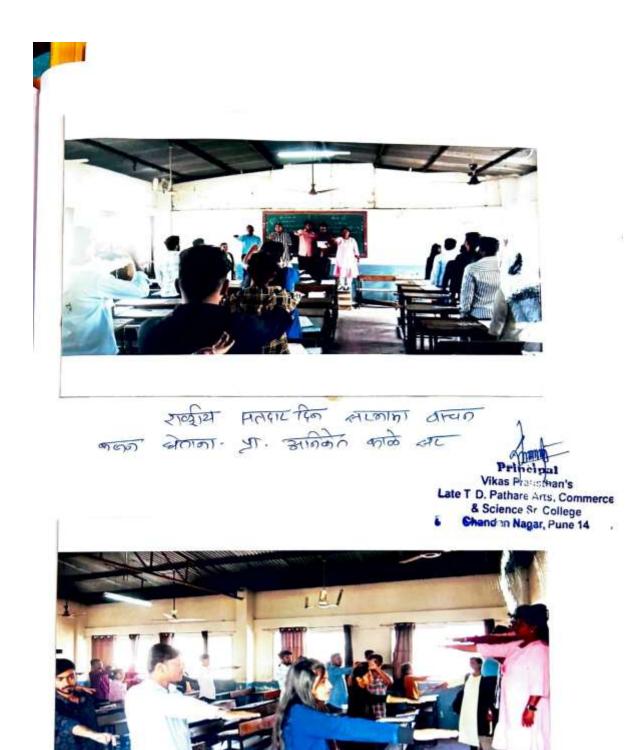

## Workshop: Recycling of Dry and Wet Garbage.

# क्र.तु.धॉ.पठारे वरिष्ठ महाविद्यालयात 'पर्यावरणपूरक जनजागृती' उपक्रमाचे आयोजन

वंदननगर दि . २४ वंदननगर दि . २४ विकास प्रतिष्ठानचे' कै. तुकाराम धौडीबा पठारे कला, वाणिज्य व विजान वरिष्ठ महाविद्यालय विकास प्रतिष्ठानचे' के. तुकाराम धौडीबा पठारे कला, वाणिज्य व विजान वरिष्ठ महाविद्यालयी वंदननगर,पुणे येथे पर्यावरणपूरक उपक्रमांधे आयोजन करण्यात आले. यामध्ये महाविद्यालयीन वंदननगर,पुणे येथे पर्यावरणपूरक उपक्रमांधे आयोजन करण्यात आले. यामध्ये महाविद्यालयीन वंदननगर,पुणे येथे पर्यावरणपूरक उपक्रमांधे आयोजन करण्यात आले. वामध्ये महाविद्यालयीन वंदननगर,पुणे येथे पर्यावरणपूरक उपक्रमांधे आयोजन करण्यात तालीने हरित धर/कॅम्पस सादरीकरण, विद्यार्थ्यांनी पर्यावरण संरक्षण गतिविधि व 'स्वच्छ'च्या वतीने हरित धर/कॅम्पस सादरीकरण, विदयार्थ्यांनी पर्यावरण केयन वेस्ट कंपोस्ट बनविणे,प्रात्यक्षिक, बीजारोपण,वृक्षारोपण प्रकल्पाची माहिती, पर्यावरण केयन वेस्ट कंपोस्ट बनविणे,प्रात्यक्षिक, बीजारोपज,वृक्षारोपण,वृक्षारोपण प्रकल्पाची माहिती, पर्यावरण केयन वेस्ट कंपोस्ट बनविणे,प्रात्यक्षिक, बीजारोपण,वृक्षारोपण,वृक्षारोपण प्रकल्पाची माहिती, पर्यावरण केयन वेस्ट कंपोस्ट बनविण,प्रात्यक्षिक, बीजारोपण,वृक्षारोपण,वृक्षारोपण प्रकल्पाची कार्यक्रि

या कार्यक्रमाचे प्रास्ताविक महाविद्यालयाचे प्राचार्य डॉ.राहूल जगदाळे यांनी केले. प्रास्ताविकातून विद्याध्यांना पर्यावरण जनजागृतीचा संदेश देण्यात आला.

यावेळी विकास प्रतिष्ठान शिक्षण संस्थेचे अध्यक्ष आण्णांसाहेब तथा पंढरीनाथ तुकाराम पठारे, मा.नगरसेवक मा.श्री.महेंद्र पठारे ,'विकास प्रतिष्ठानचे' सचिव अँड.राजेंद्र उमाप , पूनावाला क्लिन सिटी इनिशिएटिव्हचे सीईओ श्री.मल्हारजी करवंदे यांनी विद्यार्थ्यांना मार्गदर्शन केले. थावेळी महाविद्यालयातील सर्व शिक्षक वृंद व शिक्षकेतर कर्मचारी आणि सर्व विद्यार्थ्यांनी सहमाग नौदविला. या कार्यक्रमाचे सूत्रसंचालन प्रा. अनिला गोरे व प्रा.धनश्री बनसोडे यांनी केले. तर आभारप्रदर्शन प्रा.सारीका साळवे यांनी केले.