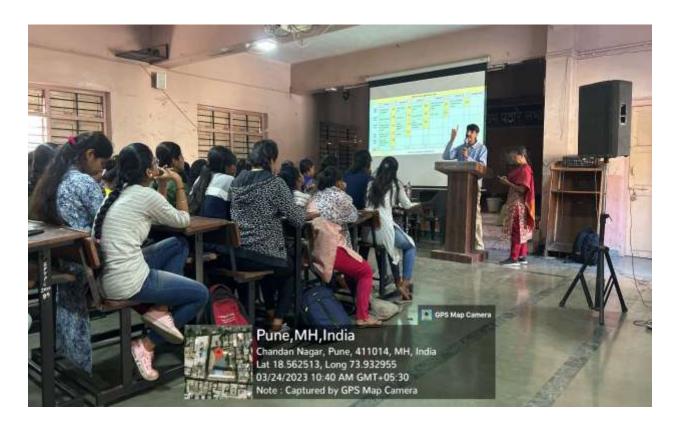

# Mr.Santosh Nakate Interacting & Delivering lecture

-Pratistaan 10 e T. D. Pathara Arts. Commerce & Science Sr. College Chandan Nagar, Pune 14.

Mr.Santosh Nakate Interacting & Delivering lecture

ratistaa e T. D. Pathare Arta. Commerce & Science Sr. College Chandan Nagar, Pune 14.

Date:- 21/03/2023