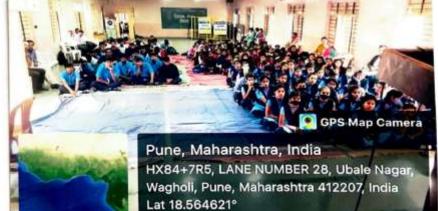

# क्र.तु.धॉ.पठारे वरिष्ठ महाविद्यालयात 'पर्यावरणपूरक जनजागृती' उपक्रमाचे आयोजन

वंदननगर दि . २४ वंदननगर दि . २४ विकास प्रतिष्ठानचे' कै. तुकाराम धौडीबा पठारे कला, वाणिज्य व विजान वरिष्ठ महाविद्यालय विकास प्रतिष्ठानचे' के. तुकाराम धौडीबा पठारे कला, वाणिज्य व विजान वरिष्ठ महाविद्यालयी वंदननगर,पुणे येथे पर्यावरणपूरक उपक्रमांधे आयोजन करण्यात आले. यामध्ये महाविद्यालयीन वंदननगर,पुणे येथे पर्यावरणपूरक उपक्रमांधे आयोजन करण्यात आले. यामध्ये महाविद्यालयीन वंदननगर,पुणे येथे पर्यावरणपूरक उपक्रमांधे आयोजन करण्यात आले. वामध्ये महाविद्यालयीन वंदननगर,पुणे येथे पर्यावरणपूरक उपक्रमांधे आयोजन करण्यात तालीने हरित धर/कॅम्पस सादरीकरण, विद्यार्थ्यांनी पर्यावरण संरक्षण गतिविधि व 'स्वच्छ'च्या वतीने हरित धर/कॅम्पस सादरीकरण, विदयार्थ्यांनी पर्यावरण केयन वेस्ट कंपोस्ट बनविणे,प्रात्यक्षिक, बीजारोपण,वृक्षारोपण प्रकल्पाची माहिती, पर्यावरण केयन वेस्ट कंपोस्ट बनविणे,प्रात्यक्षिक, बीजारोपज,वृक्षारोपण,वृक्षारोपण प्रकल्पाची माहिती, पर्यावरण केयन वेस्ट कंपोस्ट बनविणे,प्रात्यक्षिक, बीजारोपण,वृक्षारोपण,वृक्षारोपण प्रकल्पाची माहिती, पर्यावरण केयन वेस्ट कंपोस्ट बनविण,प्रात्यक्षिक, बीजारोपण,वृक्षारोपण,वृक्षारोपण प्रकल्पाची कार्यक्रि

या कार्यक्रमाचे प्रास्ताविक महाविद्यालयाचे प्राचार्य डॉ.राहूल जगदाळे यांनी केले. प्रास्ताविकातून विद्याध्यांना पर्यावरण जनजागृतीचा संदेश देण्यात आला.

यावेळी विकास प्रतिष्ठान शिक्षण संस्थेचे अध्यक्ष आण्णांसाहेब तथा पंढरीनाथ तुकाराम पठारे, मा.नगरसेवक मा.श्री.महेंद्र पठारे ,'विकास प्रतिष्ठानचे' सचिव अँड.राजेंद्र उमाप , पूनावाला क्लिन सिटी इनिशिएटिव्हचे सीईओ श्री.मल्हारजी करवंदे यांनी विद्यार्थ्यांना मार्गदर्शन केले. थावेळी महाविद्यालयातील सर्व शिक्षक वृंद व शिक्षकेतर कर्मचारी आणि सर्व विद्यार्थ्यांनी सहमाग नौदविला. या कार्यक्रमाचे सूत्रसंचालन प्रा. अनिला गोरे व प्रा.धनश्री बनसोडे यांनी केले. तर आभारप्रदर्शन प्रा.सारीका साळवे यांनी केले.