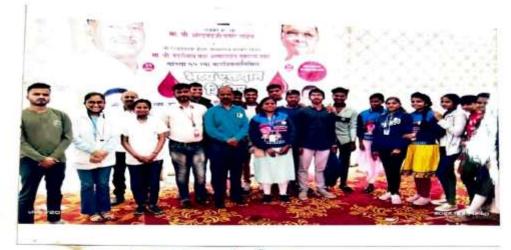

# क्र.तु.धॉ.पठारे वरिष्ठ महाविद्यालयात 'पर्यावरणपूरक जनजागृती' उपक्रमाचे आयोजन

वंदननगर दि . २४ वंदननगर दि . २४ विकास प्रतिष्ठानचे' कै. तुकाराम धौडीबा पठारे कला, वाणिज्य व विजान वरिष्ठ महाविद्यालय विकास प्रतिष्ठानचे' के. तुकाराम धौडीबा पठारे कला, वाणिज्य व विजान वरिष्ठ महाविद्यालयी वंदननगर,पुणे येथे पर्यावरणपूरक उपक्रमांधे आयोजन करण्यात आले. यामध्ये महाविद्यालयीन वंदननगर,पुणे येथे पर्यावरणपूरक उपक्रमांधे आयोजन करण्यात आले. यामध्ये महाविद्यालयीन वंदननगर,पुणे येथे पर्यावरणपूरक उपक्रमांधे आयोजन करण्यात आले. वामध्ये महाविद्यालयीन वंदननगर,पुणे येथे पर्यावरणपूरक उपक्रमांधे आयोजन करण्यात तालीने हरित धर/कॅम्पस सादरीकरण, विद्यार्थ्यांनी पर्यावरण संरक्षण गतिविधि व 'स्वच्छ'च्या वतीने हरित धर/कॅम्पस सादरीकरण, विदयार्थ्यांनी पर्यावरण केयन वेस्ट कंपोस्ट बनविणे,प्रात्यक्षिक, बीजारोपण,वृक्षारोपण प्रकल्पाची माहिती, पर्यावरण केयन वेस्ट कंपोस्ट बनविणे,प्रात्यक्षिक, बीजारोपज,वृक्षारोपण,वृक्षारोपण प्रकल्पाची माहिती, पर्यावरण केयन वेस्ट कंपोस्ट बनविणे,प्रात्यक्षिक, बीजारोपण,वृक्षारोपण,वृक्षारोपण प्रकल्पाची माहिती, पर्यावरण केयन वेस्ट कंपोस्ट बनविण,प्रात्यक्षिक, बीजारोपण,वृक्षारोपण,वृक्षारोपण प्रकल्पाची कार्यक्रि

या कार्यक्रमाचे प्रास्ताविक महाविद्यालयाचे प्राचार्य डॉ.राहूल जगदाळे यांनी केले. प्रास्ताविकातून विद्याध्यांना पर्यावरण जनजागृतीचा संदेश देण्यात आला.

यावेळी विकास प्रतिष्ठान शिक्षण संस्थेचे अध्यक्ष आण्णांसाहेब तथा पंढरीनाथ तुकाराम पठारे, मा.नगरसेवक मा.श्री.महेंद्र पठारे ,'विकास प्रतिष्ठानचे' सचिव अँड.राजेंद्र उमाप , पूनावाला क्लिन सिटी इनिशिएटिव्हचे सीईओ श्री.मल्हारजी करवंदे यांनी विद्यार्थ्यांना मार्गदर्शन केले. थावेळी महाविद्यालयातील सर्व शिक्षक वृंद व शिक्षकेतर कर्मचारी आणि सर्व विद्यार्थ्यांनी सहमाग नौदविला. या कार्यक्रमाचे सूत्रसंचालन प्रा. अनिला गोरे व प्रा.धनश्री बनसोडे यांनी केले. तर आभारप्रदर्शन प्रा.सारीका साळवे यांनी केले.