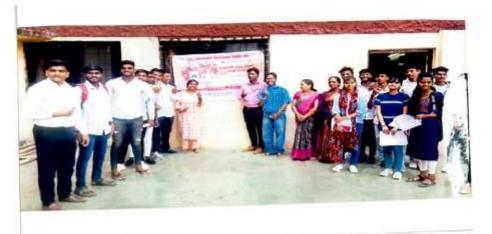

चंदननगर येथील पठारे महाविद्यालयात राज्यस्तरीय वक्तृत्व स्पर्धेतील विजेत्यासोबत मान्यवर.

# राज्यस्तरीय वक्तृत्व स्पर्धेत यश पाटील प्रथम

येखडा : पुढारी वृत्तसेवा चंदननगर येथील विकास प्रतिष्ठान शिक्षण संस्थेच्या वतीने लोकनेते शरद पवार a कीडा शिवछत्रपती जीवनगौरव पुरस्कार विजेते पंढरीनाथ तथा अण्णासाहेब तुकाराम संस्थेतर्फे स्पर्धेचे पठारे यांच्या ७५ व्या आयोजन वाढदिवसानिमित्त राज्यस्तरीय महाविद्यालयीन वक्तुत्व स्पर्धेचे आयोजन करण्यात आले होते.

या वक्तृत्व स्पर्धेसाठी महाराष्ट्रातील वेगवेगळ्या जिल्ह्यातील विद्यार्थी वक्ते सहभागी ज्ञाले होते. यामध्ये प्रथम क्रमांक यश पार्टील याने, तर रोहन कबडे याने द्वितीय क्रमांक प्राप्त केला. सुजित

काळंगे याने तृतीय स्थान पटकावले. विकास या कार्यक्रमास विकास प्रतिष्ठान या वतीने शिक्षण संस्थेचे संस्थापक अध्यक्ष त्व पंढरीनाथ तथा अण्णासाहेब तुकाराम पठारे, संस्थेचे तुकाराम पठारे, संस्थेचे सचिव आणि महाराष्ट्र प्रतिष्ठान शिक्षण व गोवा बार असोसिएशनचे

स्पथय उपाध्यक्ष ॲड. राजेंद्र जन उमाप, संस्थेचे उपाध्यक्ष व माजी नगरसेवक महेंद्र पठारे, कै. तुकाराम धोंडिबा पठारे

महाविद्यालयाचे प्राचार्य डॉ. राहुल जगदाळे, पंढरीनाथ तुकाराम पठारे, कनिष्ठ महाविद्यालयाचे प्राचार्य प्रा. दिलीप मोडक, डॉ. राजेंद्र थोरात व डॉ. पांडुरंग कंद हे मान्यवर उपस्थित होते.