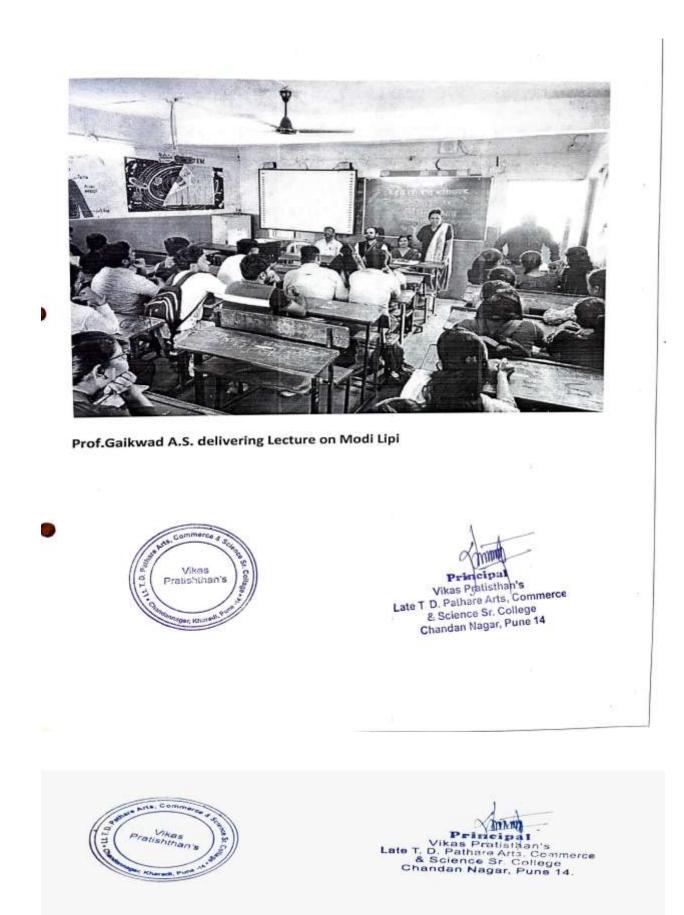

# Mr.Santosh Nakate Interacting & Delivering lecture

-Pratistaan 10 e T. D. Pathara Arts. Commerce & Science Sr. College Chandan Nagar, Pune 14.

Mr.Santosh Nakate Interacting & Delivering lecture

ratistaa e T. D. Pathare Arta. Commerce & Science Sr. College Chandan Nagar, Pune 14.