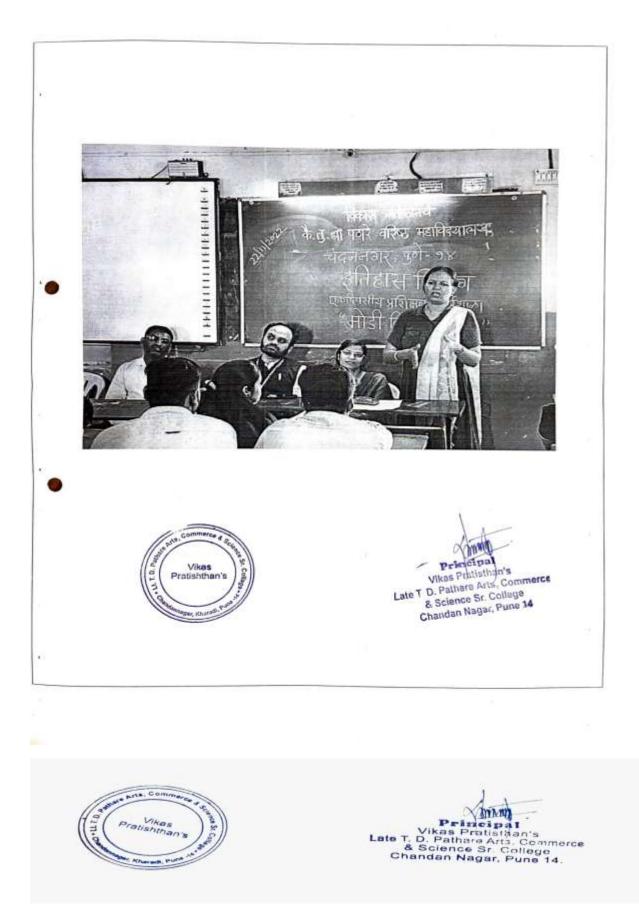

चंदननगर येथील पठारे महाविद्यालयात राज्यस्तरीय वक्तृत्व स्पर्धेतील विजेत्यासोबत मान्यवर.

# राज्यस्तरीय वक्तृत्व स्पर्धेत यश पाटील प्रथम

येखडा : पुढारी वृत्तसेवा चंदननगर येथील विकास प्रतिष्ठान शिक्षण संस्थेच्या वतीने लोकनेते शरद पवार a कीडा शिवछत्रपती जीवनगौरव पुरस्कार विजेते पंढरीनाथ तथा अण्णासाहेब तुकाराम संस्थेतर्फे स्पर्धेचे पठारे यांच्या ७५ व्या आयोजन वाढदिवसानिमित्त राज्यस्तरीय महाविद्यालयीन वक्तुत्व स्पर्धेचे आयोजन करण्यात आले होते.

या वक्तृत्व स्पर्धेसाठी महाराष्ट्रातील वेगवेगळ्या जिल्ह्यातील विद्यार्थी वक्ते सहभागी ज्ञाले होते. यामध्ये प्रथम क्रमांक यश पार्टील याने, तर रोहन कबडे याने द्वितीय क्रमांक प्राप्त केला. सुजित

काळंगे याने तृतीय स्थान पटकावले. विकास या कार्यक्रमास विकास प्रतिष्ठान या वतीने शिक्षण संस्थेचे संस्थापक अध्यक्ष त्व पंढरीनाथ तथा अण्णासाहेब तुकाराम पठारे, संस्थेचे तुकाराम पठारे, संस्थेचे सचिव आणि महाराष्ट्र प्रतिष्ठान शिक्षण व गोवा बार असोसिएशनचे

स्पथय उपाध्यक्ष ॲड. राजेंद्र जन उमाप, संस्थेचे उपाध्यक्ष व माजी नगरसेवक महेंद्र पठारे, कै. तुकाराम धोंडिबा पठारे

महाविद्यालयाचे प्राचार्य डॉ. राहुल जगदाळे, पंढरीनाथ तुकाराम पठारे, कनिष्ठ महाविद्यालयाचे प्राचार्य प्रा. दिलीप मोडक, डॉ. राजेंद्र थोरात व डॉ. पांडुरंग कंद हे मान्यवर उपस्थित होते.