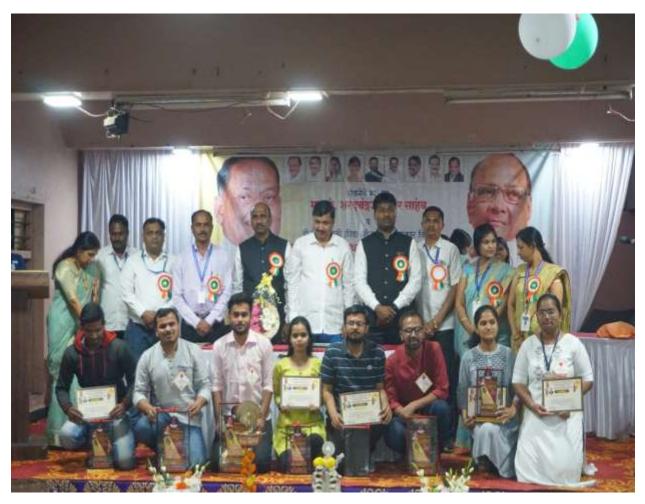

# 5.1.3 Capacity building and skills enhancement initiatives taken by the institution include the following

1. State Level Elocution Competition

& Science Sr. College Chandan Nagar, Pune 14. Commerce

**Elocution Competition Winner student** 

चंदननगर येथील पठारे महाविद्यालयात राज्यस्तरीय वक्तृत्व स्पर्धेतील विजेत्यासोबत मान्यवर.