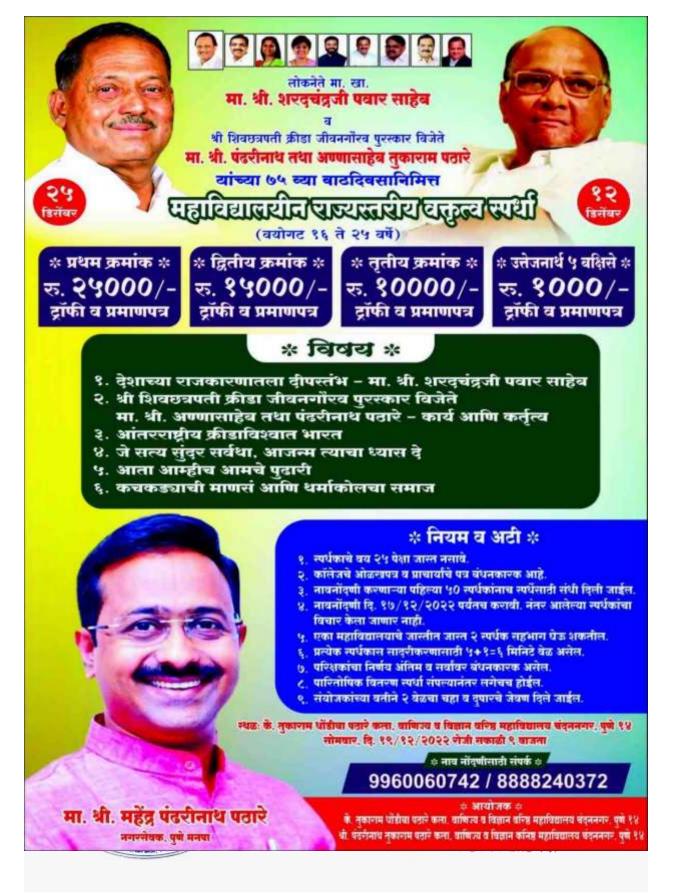

# राज्यस्तरीय वक्तृत्व स्पर्धेत यश पाटील प्रथम

येखडा : पुढारी वृत्तसेवा चंदननगर येथील विकास प्रतिष्ठान शिक्षण संस्थेच्या वतीने लोकनेते शरद पवार a कीडा शिवछत्रपती जीवनगौरव पुरस्कार विजेते पंढरीनाथ तथा अण्णासाहेब तुकाराम संस्थेतर्फे स्पर्धेचे पठारे यांच्या ७५ व्या आयोजन वाढदिवसानिमित्त राज्यस्तरीय महाविद्यालयीन वक्तुत्व स्पर्धेचे आयोजन करण्यात आले होते.

या वक्तृत्व स्पर्धेसाठी महाराष्ट्रातील वेगवेगळ्या जिल्ह्यातील विद्यार्थी वक्ते सहभागी ज्ञाले होते. यामध्ये प्रथम क्रमांक यश पार्टील याने, तर रोहन कबडे याने द्वितीय क्रमांक प्राप्त केला. सुजित

काळंगे याने तृतीय स्थान पटकावले. विकास या कार्यक्रमास विकास प्रतिष्ठान या वतीने शिक्षण संस्थेचे संस्थापक अध्यक्ष त्व पंढरीनाथ तथा अण्णासाहेब तुकाराम पठारे, संस्थेचे तुकाराम पठारे, संस्थेचे सचिव आणि महाराष्ट्र प्रतिष्ठान शिक्षण व गोवा बार असोसिएशनचे

स्पथय उपाध्यक्ष ॲड. राजेंद्र जन उमाप, संस्थेचे उपाध्यक्ष व माजी नगरसेवक महेंद्र पठारे, कै. तुकाराम धोंडिबा पठारे

महाविद्यालयाचे प्राचार्य डॉ. राहुल जगदाळे, पंढरीनाथ तुकाराम पठारे, कनिष्ठ महाविद्यालयाचे प्राचार्य प्रा. दिलीप मोडक, डॉ. राजेंद्र थोरात व डॉ. पांडुरंग कंद हे मान्यवर उपस्थित होते.