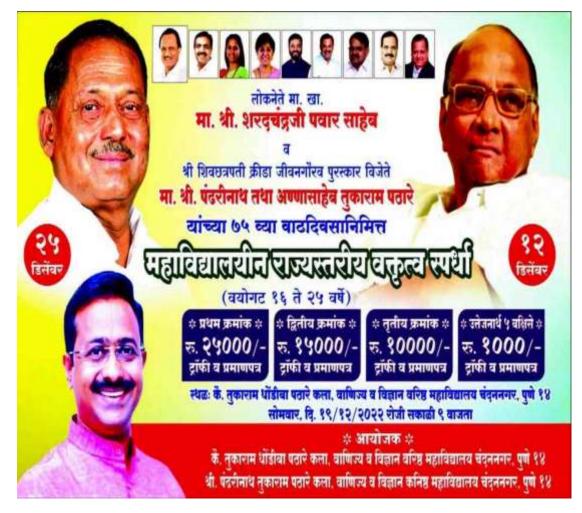

# राज्यस्तरीय वक्तृत्व स्पर्धेत यश पाटील प्रथम

येखडा : पुढारी वृत्तसेवा चंदननगर येथील विकास प्रतिष्ठान शिक्षण संस्थेच्या वतीने लोकनेते शरद पवार a कीडा शिवछत्रपती जीवनगौरव पुरस्कार विजेते पंढरीनाथ तथा अण्णासाहेब तुकाराम संस्थेतर्फे स्पर्धेचे पठारे यांच्या ७५ व्या आयोजन वाढदिवसानिमित्त राज्यस्तरीय महाविद्यालयीन वक्तुत्व स्पर्धेचे आयोजन करण्यात आले होते.

या वक्तृत्व स्पर्धेसाठी महाराष्ट्रातील वेगवेगळ्या जिल्ह्यातील विद्यार्थी वक्ते सहभागी ज्ञाले होते. यामध्ये प्रथम क्रमांक यश पार्टील याने, तर रोहन कबडे याने द्वितीय क्रमांक प्राप्त केला. सुजित

काळंगे याने तृतीय स्थान पटकावले. विकास या कार्यक्रमास विकास प्रतिष्ठान या वतीने शिक्षण संस्थेचे संस्थापक अध्यक्ष त्व पंढरीनाथ तथा अण्णासाहेब तुकाराम पठारे, संस्थेचे तुकाराम पठारे, संस्थेचे सचिव आणि महाराष्ट्र प्रतिष्ठान शिक्षण व गोवा बार असोसिएशनचे

स्पथय उपाध्यक्ष ॲड. राजेंद्र जन उमाप, संस्थेचे उपाध्यक्ष व माजी नगरसेवक महेंद्र पठारे, कै. तुकाराम धोंडिबा पठारे

महाविद्यालयाचे प्राचार्य डॉ. राहुल जगदाळे, पंढरीनाथ तुकाराम पठारे, कनिष्ठ महाविद्यालयाचे प्राचार्य प्रा. दिलीप मोडक, डॉ. राजेंद्र थोरात व डॉ. पांडुरंग कंद हे मान्यवर उपस्थित होते.