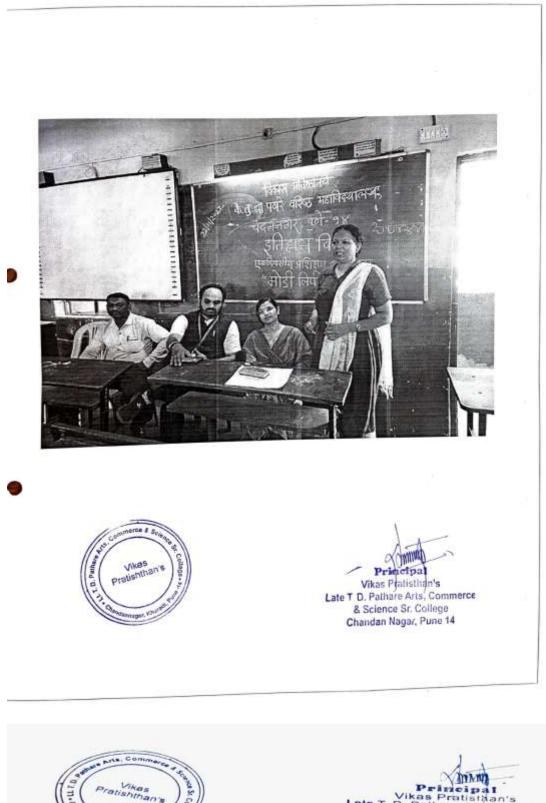

चंदननगर येथील पठारे महाविद्यालयात राज्यस्तरीय वक्तृत्व स्पर्धेतील विजेत्यासोबत मान्यवर.

# राज्यस्तरीय वक्तृत्व स्पर्धेत यश पाटील प्रथम

येखडा : पुढारी वृत्तसेवा चंदननगर येथील विकास प्रतिष्ठान शिक्षण संस्थेच्या वतीने लोकनेते शरद पवार a कीडा शिवछत्रपती जीवनगौरव पुरस्कार विजेते पंढरीनाथ तथा अण्णासाहेब तुकाराम संस्थेतर्फे स्पर्धेचे पठारे यांच्या ७५ व्या आयोजन वाढदिवसानिमित्त राज्यस्तरीय महाविद्यालयीन वक्तुत्व स्पर्धेचे आयोजन करण्यात आले होते.

या वक्तृत्व स्पर्धेसाठी महाराष्ट्रातील वेगवेगळ्या जिल्ह्यातील विद्यार्थी वक्ते सहभागी ज्ञाले होते. यामध्ये प्रथम क्रमांक यश पार्टील याने, तर रोहन कबडे याने द्वितीय क्रमांक प्राप्त केला. सुजित

काळंगे याने तृतीय स्थान पटकावले. विकास या कार्यक्रमास विकास प्रतिष्ठान या वतीने शिक्षण संस्थेचे संस्थापक अध्यक्ष त्व पंढरीनाथ तथा अण्णासाहेब तुकाराम पठारे, संस्थेचे तुकाराम पठारे, संस्थेचे सचिव आणि महाराष्ट्र प्रतिष्ठान शिक्षण व गोवा बार असोसिएशनचे

स्पथय उपाध्यक्ष ॲड. राजेंद्र जन उमाप, संस्थेचे उपाध्यक्ष व माजी नगरसेवक महेंद्र पठारे, कै. तुकाराम धोंडिबा पठारे

महाविद्यालयाचे प्राचार्य डॉ. राहुल जगदाळे, पंढरीनाथ तुकाराम पठारे, कनिष्ठ महाविद्यालयाचे प्राचार्य प्रा. दिलीप मोडक, डॉ. राजेंद्र थोरात व डॉ. पांडुरंग कंद हे मान्यवर उपस्थित होते.