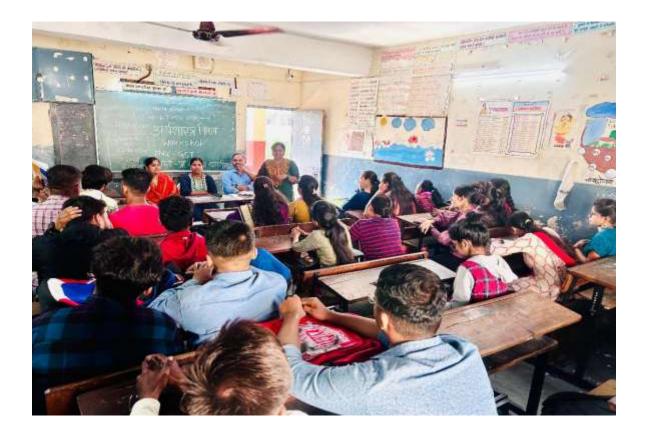

चंदननगर येथील पठारे महाविद्यालयात राज्यस्तरीय वक्तृत्व स्पर्धेतील विजेत्यासोबत मान्यवर.

# राज्यस्तरीय वक्तृत्व स्पर्धेत यश पाटील प्रथम

येखडा : पुढारी वृत्तसेवा चंदननगर येथील विकास प्रतिष्ठान शिक्षण संस्थेच्या वतीने लोकनेते शरद पवार a कीडा शिवछत्रपती जीवनगौरव पुरस्कार विजेते पंढरीनाथ तथा अण्णासाहेब तुकाराम संस्थेतर्फे स्पर्धेचे पठारे यांच्या ७५ व्या आयोजन वाढदिवसानिमित्त राज्यस्तरीय महाविद्यालयीन वक्तुत्व स्पर्धेचे आयोजन करण्यात आले होते.

या वक्तृत्व स्पर्धेसाठी महाराष्ट्रातील वेगवेगळ्या जिल्ह्यातील विद्यार्थी वक्ते सहभागी ज्ञाले होते. यामध्ये प्रथम क्रमांक यश पार्टील याने, तर रोहन कबडे याने द्वितीय क्रमांक प्राप्त केला. सुजित

काळंगे याने तृतीय स्थान पटकावले. विकास या कार्यक्रमास विकास प्रतिष्ठान या वतीने शिक्षण संस्थेचे संस्थापक अध्यक्ष त्व पंढरीनाथ तथा अण्णासाहेब तुकाराम पठारे, संस्थेचे तुकाराम पठारे, संस्थेचे सचिव आणि महाराष्ट्र प्रतिष्ठान शिक्षण व गोवा बार असोसिएशनचे

स्पथय उपाध्यक्ष ॲड. राजेंद्र जन उमाप, संस्थेचे उपाध्यक्ष व माजी नगरसेवक महेंद्र पठारे, कै. तुकाराम धोंडिबा पठारे

महाविद्यालयाचे प्राचार्य डॉ. राहुल जगदाळे, पंढरीनाथ तुकाराम पठारे, कनिष्ठ महाविद्यालयाचे प्राचार्य प्रा. दिलीप मोडक, डॉ. राजेंद्र थोरात व डॉ. पांडुरंग कंद हे मान्यवर उपस्थित होते.